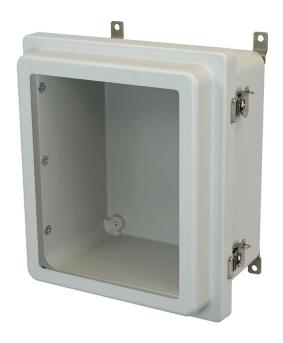

# AM1206RTW

12"x10"x6" AM-R Series fiberglass wall mount enclosure assembly with raised hinged window cover and stainlesssteel twist latch

## Availability:

Made to order; normally ships within 2 weeks after receipt of order - - Lead times may be delayed temporarily due to Covid-19 related events.

**Enclosure Type:** JIC Size

Cover Type: Opaque with Viewing Window

Closure Type: Metal Twist Latch

Mounting Description: Stainless steel feet fastened to

back side brass inserts

**Box Features: Installation Type:** Height: 12.14 in

Width: 10.26 in **Depth:** 6.01 in Usable Depth: 7.1 in

#### Features:

Non-corrosive, non-conductive, light weight with lower installation cost, easy to modify and longer life cycle compared to steel. Rigid design with back panel inserts plus stainless steel mounting brackets and a gasket system encased in a continuous channel on the cover.