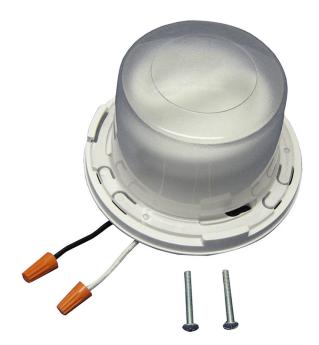

## LH-CFL1

13 Watt GU24 10, 000 HR keyless compact fluorescent light fixture with lens

**Closure Type:** 

Mounting Description: 2 Screws

Box Features: Installation Type: Height: 3-1/32 in

Width: 5-1/16 in

#### Features:

Energy Star listed luminaire, light output (900 lumens), polycarbonate lens with spring loaded snap tab assembly, wire leads, base sized to fit over 3.5" and 4" electric outlet boxes, mounting screws and wire nuts included

# **Product Info**

UPC: 85339870050 UNSPSC: 39111501 Carton Quantity: 12 Carton Weight: 9 lbs Country of Origin: China

Color: White

Patents: U.S. Patent No. D652,979

Material: Polycarbonate

Additional Materials: Plated carbon steel fasteners