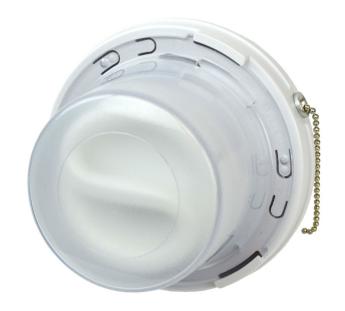

## LH-CFL2

13 Watt GU24 10, 000 HR pull chain compact fluorescent

light fixture with lens

**Mounting Description:** 2 Screws

Height: 3-7/8 in Width: 5 in

#### **Features:**

Energy Star listed luminaire, light output (900 lumens), polycarbonate lens with spring loaded snap tab assembly, wire leads, base sized to fit over 3.5" and 4" electric outlet boxes, mounting screws and wire nuts included

### **Application:**

Compact fluorescent luminaires for use in attics, basements, closets and garages where pull chain on/off switch is required