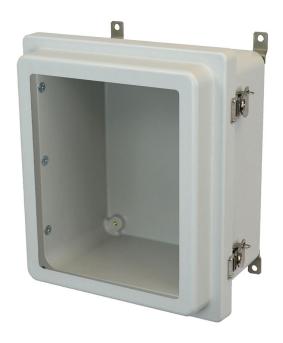

# AM1648RTW

16"x14"x8" AM-R Series fiberglass wall mount enclosure assembly with raised hinged window cover and stainlesssteel twist latch

# **Product Info**

**Brand:** AM-R Series **UPC:** 85339916789 UNSPSC: 39121324 **Carton Quantity: 1** Carton Weight: 15 lbs

Country of Origin: United States of America Color: Gray (RAL 7035) with clear window

Material: ULTRAGUARD® Fiberglass reinforced polyester compression molded SMC box and cover with bonded clear polycarbonate window

Additional Materials: 316 stainless steel external hardware (hinges/latches/fasteners), 316 stainless steel mounting brackets, Plated carbon steel internal hardware, Brass inserts, Polyurethane (FIP) Formed-In-Place gasket system

Closure Type: Metal Twist Latch

Mounting Description: Stainless steel feet fastened to

back side brass inserts

**Box Features: Installation Type:** Height: 16.27 in

Width: 14.4 in Depth: 8 in

Usable Depth: 9.1 in Volume: 1905 cu in