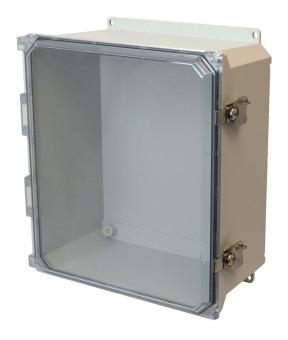

# AMU1648CCTF

16"x14"x8" ULTRALINE® fiberglass wall mount enclosure assembly with hinged clear cover and stainless-steel twist latch

Mounting Description: Nonmetal flange fastened to

back side brass inserts

**Box Features: Installation Type:** Height: 16.05 in

Width: 14.27 in Depth: 8 in

Usable Depth: 8.09 in Volume: 2061 cu in

#### Features:

Non-corrosive, non-conductive, light weight with lower installation cost, easy to modify and longer life cycle compared to steel. Rigid design with back panel inserts plus nonmetallic mounting brackets and a gasket system encased in a continuous channel on the cover.