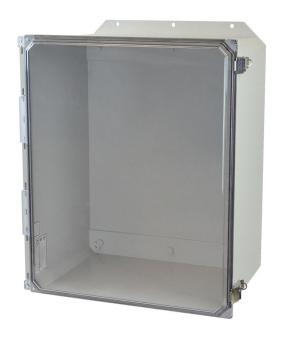

# AMU2060CCLF

20"x16"x10" ULTRALINE® fiberglass wall mount enclosure assembly with hinged clear cover and stainless-steel snap latch

## Availability:

In-Stock (Normally ships within 2-4 business days after receipt of order) - Lead times may be delayed temporarily due to Covid-19 related events.

Enclosure Type: JIC Size

Cover Type: Clear Polycarbonate Closure Type: Metal Snap Latch

Mounting Description: Nonmetal flange fastened to

back side brass inserts

**Box Features: Installation Type:** Height: 19.87 in

Width: 16.09 in **Depth:** 9.95 in

Usable Depth: 10.09 in Volume: 3517 cu in

#### Features:

Non-corrosive, non-conductive, light weight with lower installation cost, easy to modify and longer life cycle compared to steel. Rigid design with back panel inserts plus nonmetallic mounting brackets and a gasket system encased in a continuous channel on the cover.