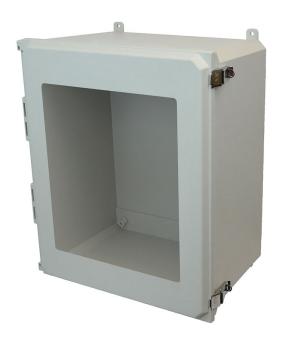

## AMU2060LW

20"x16"x10" ULTRALINE® fiberglass wall mount enclosure assembly with hinged window cover and stainless-steel snap latch

## Availability:

In-Stock (Normally ships within 2-4 business days after receipt of order) - Lead times may be delayed temporarily due to Covid-19 related events.

Enclosure Type: JIC Size

Cover Type: Opaque with Viewing Window

Closure Type: Metal Snap Latch

Mounting Description: Nonmetal feet fastened to back

side brass inserts

**Box Features: Installation Type:** 

Height: 19.87 in Width: 16.09 in **Depth:** 9.95 in

Usable Depth: 9.99 in Volume: 3517 cu in

#### Features:

Non-corrosive, non-conductive, light weight with lower installation cost, easy to modify and longer life cycle compared to steel. Rigid design with back panel inserts plus nonmetallic mounting brackets and a gasket system encased in a continuous channel on the cover.