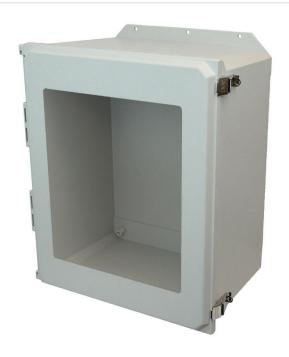

# AMU2060LWF

20"x16"x10" ULTRALINE® fiberglass wall mount enclosure assembly with hinged window cover and stainless-steel snap latch

## Availability:

In-Stock (Normally ships within 2-4 business days after receipt of order) - Lead times may be delayed temporarily due to Covid-19 related events.

Enclosure Type: JIC Size

Cover Type: Opaque with Viewing Window

Closure Type: Metal Snap Latch

Mounting Description: Nonmetal flange fastened to

back side brass inserts

**Box Features: Installation Type:** Height: 19.87 in

Width: 16.09 in **Depth:** 9.95 in

Usable Depth: 9.99 in Volume: 3517 cu in

#### Features:

Non-corrosive, non-conductive, light weight with lower installation cost, easy to modify and longer life cycle compared to steel. Rigid design with back panel inserts plus nonmetallic mounting brackets and a gasket system encased in a continuous channel on the cover.