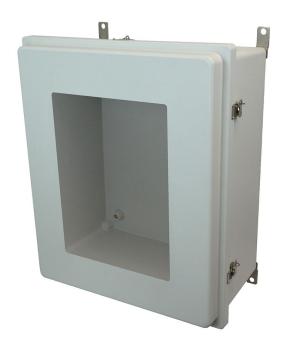

# **AM24200RTW**

24"x20"x10" Control Series fiberglass wall mount enclosure assembly with raised hinged window cover and stainless-steel twist latches

### Availability:

In-Stock (Normally ships within 2-4 business days after receipt of order) - Lead times may be delayed temporarily due to Covid-19 related events.

**Enclosure Type:** Wall Cabinets

Cover Type: Opaque with Viewing Window

Closure Type: Metal Twist Latch

Mounting Description: Stainless steel feet fastened to

back side brass inserts

**Box Features: Installation Type:** Height: 24 in

Width: 20 in Depth: 10 in

Usable Depth: 10.54 in Volume: 5702 cu in

#### Features:

Non-corrosive, non-conductive, light weight with lower installation cost, easy to modify and longer life cycle compared to steel. Rigid design with back panel inserts plus stainless steel mounting brackets and a gasket system encased in a continuous channel on the cover.