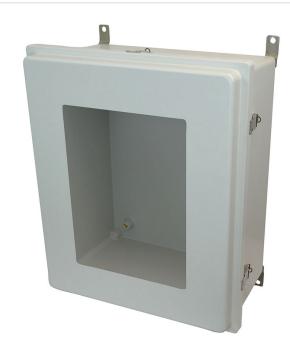

# **AM24208RLW**

24"x20"x8" Control Series fiberglass wall mount enclosure assembly with raised hinged window cover and stainlesssteel snap latches

### Availability:

In-Stock (Normally ships within 2-4 business days after receipt of order) - Lead times may be delayed temporarily due to Covid-19 related events.

**Enclosure Type:** Wall Cabinets

Cover Type: Opaque with Viewing Window

Closure Type: Metal Snap Latch

Mounting Description: Stainless steel feet fastened to

back side brass inserts

**Box Features: Installation Type:** 

Height: 24 in Width: 20 in Depth: 8 in

Usable Depth: 8.54 in Volume: 4742 cu in

#### Features:

Non-corrosive, non-conductive, light weight with lower installation cost, easy to modify and longer life cycle compared to steel. Rigid design with back panel inserts plus stainless steel mounting brackets and a gasket system encased in a continuous channel on the cover.