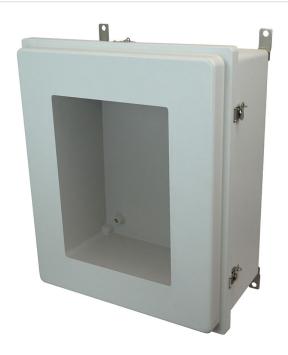

# **AM24208RTW**

24"x20"x8" Control Series fiberglass wall mount enclosure assembly with raised hinged window cover and stainlesssteel twist latches

### Availability:

In-Stock (Normally ships within 2-4 business days after receipt of order) - Lead times may be delayed temporarily due to Covid-19 related events.

**Enclosure Type:** Wall Cabinets

Cover Type: Opaque with Viewing Window

Closure Type: Metal Twist Latch

Mounting Description: Stainless steel feet fastened to

back side brass inserts

**Box Features: Installation Type:** 

Height: 24 in Width: 20 in Depth: 8 in

Usable Depth: 8.54 in Volume: 4742 cu in

#### Features:

Non-corrosive, non-conductive, light weight with lower installation cost, easy to modify and longer life cycle compared to steel. Rigid design with back panel inserts plus stainless steel mounting brackets and a gasket system encased in a continuous channel on the cover.