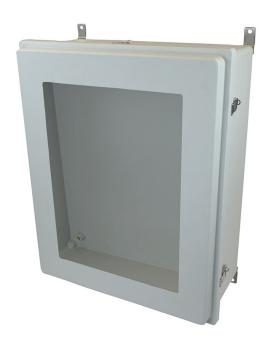

# **AM30240RLW**

30"x24"x10" Control Series fiberglass wall mount enclosure assembly with raised hinged window cover and stainless-steel snap latches

## Availability:

In-Stock (Normally ships within 2-4 business days after receipt of order) - Lead times may be delayed temporarily due to Covid-19 related events.

**Enclosure Type:** Wall Cabinets

Cover Type: Opaque with Viewing Window

#### Features:

Non-corrosive, non-conductive, light weight with lower installation cost, easy to modify and longer life cycle compared to steel. Rigid design with back panel inserts plus stainless steel mounting brackets and a gasket system encased in a continuous channel on the cover.