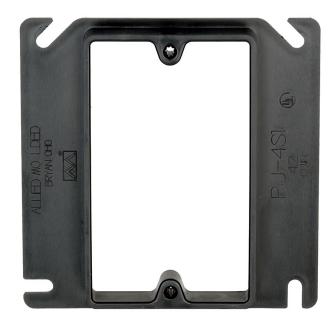

# **PJ-4S1**

4 square inch electrical junction box single gang plaster ring

**Closure Type:** 

Mounting Description: 2 Screws

**Box Features:** 

**Installation Type:** 

Volume: 4.2 cu in

Height: 4 in Width: 4 in Depth: 5/8 in

#### **Features:**

Quick change/assemble cover screw holes and slots, molded-in splined device holes

## **Application:**

Cover for Allied Moulded 4 square inch junction boxes (PJ-20 and PJ-32) with provision for single gang profile and use with  $1/2^{\prime\prime}$  drywall