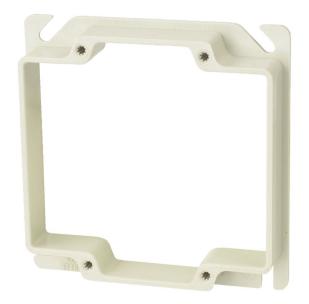

## 9346-58

4 square inch electrical junction box two gang plaster ring

**Closure Type:** 

Mounting Description: 2 Screws

**Box Features:** 

**Installation Type:** 

Height: 4 in Width: 4 in

**Depth:** 0.75 in

### **Application:**

Cover for Allied Moulded 4 square inch junction boxes (9339, 9342, and 9343) with provision for two gang profile and use with 5/8" drywall