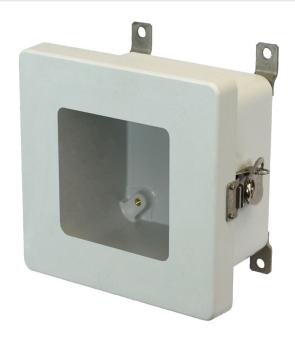

# AM664TW

6"x6"x4" AM Series fiberglass wall mount enclosure assembly with hinged window cover and stainless steel twist latch

## Availability:

In-Stock (Normally ships within 2-4 business days after receipt of order) - Lead times may be delayed temporarily due to Covid-19 related events.

Enclosure Type: JIC Size

Cover Type: Opaque with Viewing Window

Closure Type: Metal Twist Latch

Mounting Description: Stainless steel feet fastened to

back side brass inserts

**Box Features: Installation Type:** 

Height: 6.1 in Width: 6.1 in **Depth:** 4.05 in

Usable Depth: 3.65 in Volume: 156 cu in

#### Features:

Non-corrosive, non-conductive, light weight with lower installation cost, easy to modify and longer life cycle compared to steel. Rigid design with back panel inserts plus stainless steel mounting brackets and a gasket system encased in a continuous channel on the cover.