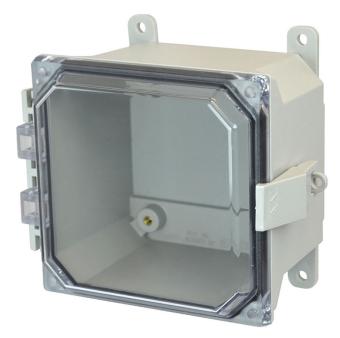

# AMU664CCNL

6"x6"x4" ULTRALINE® fiberglass wall mount enclosure assembly with hinged clear cover and nonmetal snap latch

## Availability:

**In-Stock** (Normally ships within 2-4 business days after receipt of order) – Lead times may be delayed temporarily due to Covid-19 related events.

Enclosure Type: JIC Size

Cover Type: Clear Polycarbonate

Closure Type: Nonmetal Snap Latch

**Mounting Description:** Nonmetal feet fastened to back side brass inserts

**Box Features:** 

Installation Type:

Height: 6.04 in

Width: 6.26 in

Depth: 3.99 in

Usable Depth: 4.09 in

# Features:

Non-corrosive, non-conductive, light weight with lower installation cost, easy to modify and longer life cycle compared to steel. Rigid design with back panel inserts plus nonmetallic mounting brackets and a gasket system encased in a continuous channel on the cover.