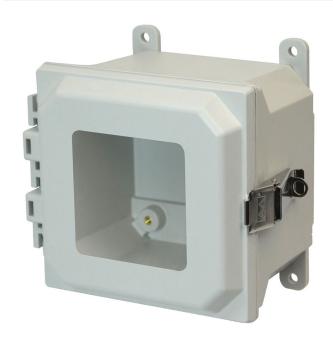

## AMU664LW

6"x6"x4" ULTRALINE® fiberglass wall mount enclosure assembly with hinged window cover and stainless-steel snap latch

## Availability:

In-Stock (Normally ships within 2-4 business days after receipt of order) - Lead times may be delayed temporarily due to Covid-19 related events.

Enclosure Type: JIC Size

Cover Type: Opaque with Viewing Window

Closure Type: Metal Snap Latch

Mounting Description: Nonmetal feet fastened to back

side brass inserts

**Box Features: Installation Type:** 

Height: 6.04 in Width: 6.26 in **Depth:** 3.99 in

Usable Depth: 3.99 in Volume: 190 cu in

#### Features:

Non-corrosive, non-conductive, light weight with lower installation cost, easy to modify and longer life cycle compared to steel. Rigid design with back panel inserts plus nonmetallic mounting brackets and a gasket system encased in a continuous channel on the cover.