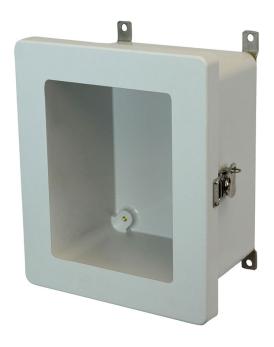

# AM864TW

8"x6"x4" AM Series fiberglass wall mount enclosure assembly with hinged window cover and stainless steel twist latch

## Availability:

In-Stock (Normally ships within 2-4 business days after receipt of order) - Lead times may be delayed temporarily due to Covid-19 related events.

Enclosure Type: JIC Size

Cover Type: Opaque with Viewing Window

Closure Type: Metal Twist Latch

Mounting Description: Stainless steel feet fastened to

back side brass inserts

**Box Features: Installation Type:** 

Height: 8 in Width: 6.13 in **Depth:** 4.01 in Usable Depth: 3.6 in Volume: 203 cu in

#### Features:

Non-corrosive, non-conductive, light weight with lower installation cost, easy to modify and longer life cycle compared to steel. Rigid design with back panel inserts plus stainless steel mounting brackets and a gasket system encased in a continuous channel on the cover.