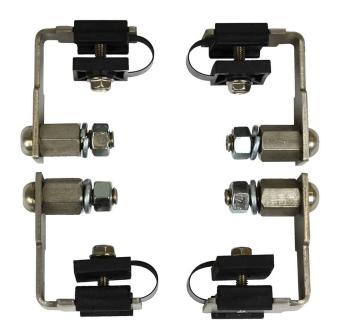

## **AMADJUST-CXL**

Adjustable inner panel mounting kit for use with 40x32 Control XL Series enclosures

## **Product Info**

UPC: 85339998662
UNSPSC: 39121321
Carton Quantity: 1
Carton Weight: 1 lbs

Country of Origin: United States of America

**Color:** Black and Silver **Material:** Polyamide

**Additional Materials:** Plated carbon steel internal hardware, 316 stainless steel mounting brackets

## **Application:**

When used with either P4032 or PA4032 back panels, end user can provide an adjustable inner panel system in the AMXL403212L3PT enclosure.