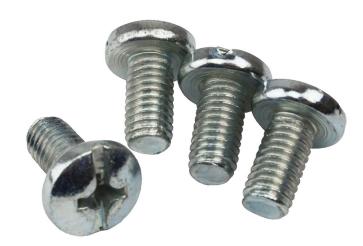

## **AM4-NLPS**

Back panel screw kit for use with Control Series enclosures 24"x20" through 30"x24"

## **Application:**

Back panel mounting screw replacement kit for Allied Moulded Control series fiberglass enclosures sizes  $24 \times 20$  through  $30 \times 24$ . Includes 4 plated carbon steel mounting screws.