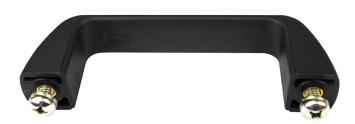

## AMHDL001

Enclosure carrying pull-type handle kit

## **Product Info**

UPC: 85339910268
UNSPSC: 39121321
Carton Quantity: 1
Carton Weight: 1 lbs

Country of Origin: United States of America

Color: Black

Material: Glass reinforced Nylon

Additional Materials: Brass inserts, Plated carbon steel

internal hardware

## **Application:**

Enclosure handle for remote applications