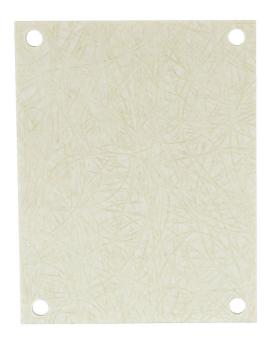

## **PF74**

Fiberglass back panel for use with 7"x4" fiberglass enclosures

Box Features: Installation Type:

Height: 4 in Width: 3.13 in Depth: 0.13 in

## **Product Info**

**UPC:** 85339991014 **UNSPSC:** 39121302 **Carton Quantity:** 1 **Carton Weight:** 1 lbs

Country of Origin: United States of America

Color: Off white

Material: Fiberglass reinforced polyester

## **Application:**

Enclosure back panel accessory for mounting electrical/electronic devices securely down inside