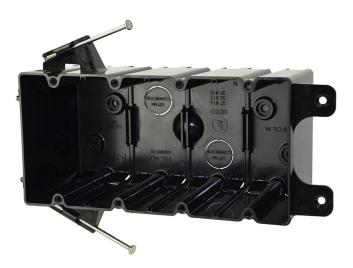

# P-764

Four gang electrical box for use with nonmetallic sheathed cable Mounting Description: Angled mid nails Box Type: Wall - Switch/Receptacle Box Features: Nails Installation Type: New Work Height: 3-3/4 in Width: 7-5/8 in Depth: 3-1/4 in Volume: 74.8 cu in Number of Gangs: 4

#### Features:

Molded-in splined device holes, offset gauge marks, leveling ribs