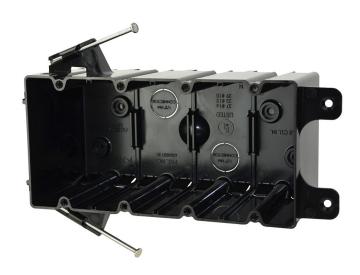

## P-764

Four gang electrical box for use with nonmetallic

sheathed cable

Mounting Description: Angled mid nails

Box Type: Wall - Switch/Receptacle

Box Features: Nails

Installation Type: New Work

Height: 3-3/4 in Width: 7-5/8 in Depth: 3-1/4 in Volume: 74.8 cu in Number of Gangs: 4