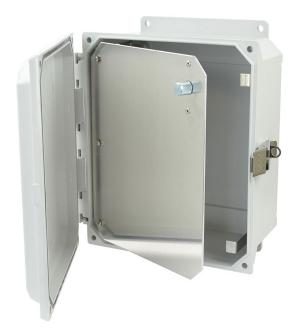

## HFPU108

## **Availability:**

**In-Stock** (Normally ships within 2-4 business days after receipt of order) – Lead times may be delayed temporarily due to Covid-19 related events.

**Closure Type:** 

**Mounting Description:** 6 Screws

Box Features: Installation Type:

Height: 9.64 in Width: 7.87 in

**Depth:** 0.09 in

# **Product Info**

Brand: ULTRALINE® UPC: 85339959632 UNSPSC: 39121302 Carton Quantity: 1 Carton Weight: 1 lbs

Country of Origin: United States of America

Color: Silver

Material: Aluminum

Additional Materials: Plated carbon steel internal

#### **Features:**

Field installable

### **Application:**

Enclosure front panel for mounting display devices and

provide safety barrier