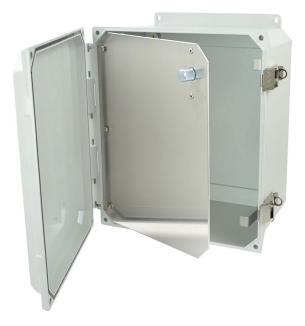

## HFPU142

## Availability:

**In-Stock** (Normally ships within 2-4 business days after receipt of order) – Lead times may be delayed temporarily due to Covid-19 related events.

**Closure Type:** 

**Mounting Description:** 6 Screws

Box Features: Installation Type: Height: 13.64 in

Width: 11.86 in **Depth:** 0.09 in

#### **Features:**

Field installable

### **Application:**

Enclosure front panel for mounting display devices and

provide safety barrier