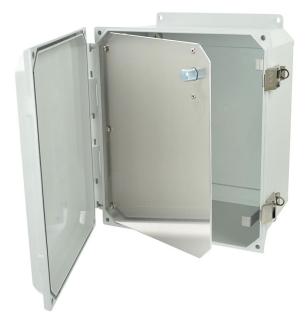

## HFPU206

#### **Features:**

Field installable

### **Application:**

Enclosure front panel for mounting display devices and

provide safety barrier