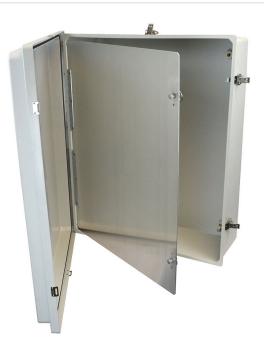

## **HFP2420**

Hinged front panel kit for use with 24"x20" Control Series enclosures Availability: **In-Stock** (Will ship within 2 business days after receipt of order) – Lead times may be delayed temporarily due to

### **Features:**

Field installable

### **Application:**

Enclosure front panel for mounting display devices and provide safety barrier