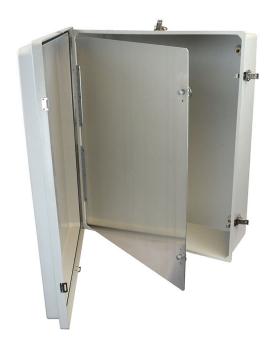

## **HFP2424**

Hinged front panel kit for use with 24"x24" Control Series enclosures

Box Features: Installation Type: Height: 23.38 in Width: 23.25 in

**Depth:** 0.09 in

#### Features:

Field installable

### **Application:**

Enclosure front panel for mounting display devices and

provide safety barrier