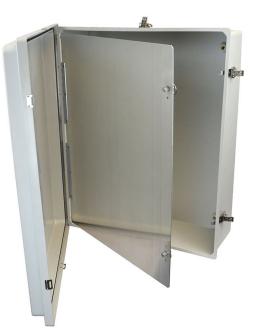

## HFP2424I

Hinged front panel kit for use with 24"x24" Control Series enclosures

**Closure Type:** 

Mounting Description: 10 Screws

**Box Features:** 

Installation Type:

### Features:

Field installable

### **Application:**

Enclosure front panel for mounting display devices and provide safety barrier