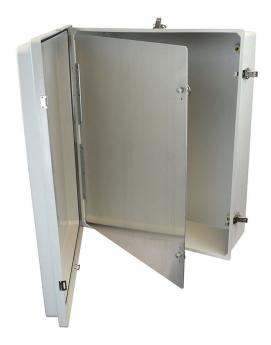

## **HFP3024**

Hinged front panel kit for use with 30"x24" Control Series enclosures

#### **Features:**

Field installable

### **Application:**

Enclosure front panel for mounting display devices and

provide safety barrier