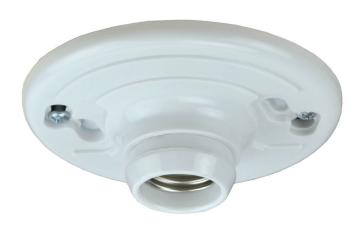

## **LH-11P**

Keyless medium base incandescent lampholder

Mounting Description: 2 Screws

Height: 1-1/2 in Width: 4-9/16 in

#### Features:

Nickel plated brass screw shell, mounting slots accept  $3.5^{\circ}$  or  $4^{\circ}$  outlet boxes, accepts most manufacturers' light bulb protective cages.