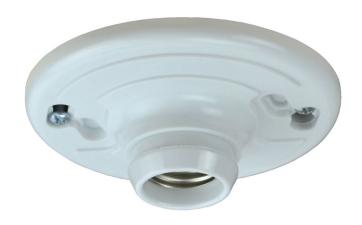

## LH-11WP

Keyless medium base incandescent lampholder

Mounting Description: 2 Screws

Height: 1-1/2 in Width: 4-9/16 in

#### Features:

Nickel plated brass screw shell, wire leads, mounting slots accept 3.5" or 4" outlet boxes, accepts most manufacturers' light bulb protective cages.