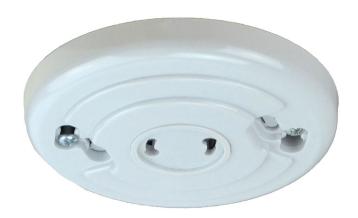

## LH-21WP

Keyless two pin base GU24 lampholder **Mounting Description:** 2 Screws

**Height:** 13/16 in **Width:** 4-29/32 in

#### Features:

Two pin GU24 base, wire leads, mounting slots accept 3.5" or 4" outlet boxes, poly bagged.