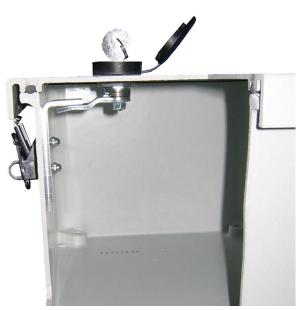

## **AMKEYLOCKFC**

Keylock assembly kit for use with AM Series flat cover enclosures 6"x6" through 20"x16"

## **Application:**

Enclosure accessory kit for securely locking down flat cover AM-series models sizes 6" x 6" up through 20" x 16"