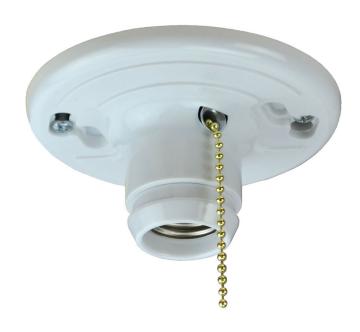

## **LH-12P**

Pull chain medium base incandescent lampholder

Mounting Description: 2 Screws

**Height:** 2-1/8 in **Width:** 4-9/16 in

#### Features:

Nickel plated brass screw shell, mounting slots accept  $3.5^{\circ}$  or  $4^{\circ}$  outlet boxes, accepts most manufacturers' light bulb protective cages.

### **Application:**

Incandescent lamp holder for use in attics, basements, closets and garages where pull chain on/off switch is

equired.

NOTE: NOT FOR USE IN CORROSIVE ENVIRONMENTS.