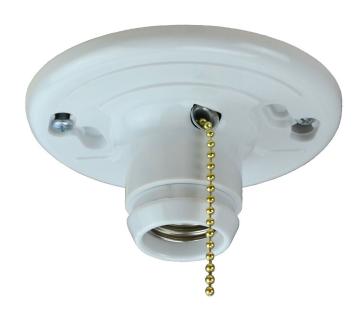

### LH-12WP

Pull chain medium base incandescent lampholder

Mounting Description: 2 Screws

**Height:** 2-1/8 in **Width:** 4-9/16 in

#### Features:

Nickel plated brass screw shell, wire leads, mounting slots accept 3.5" or 4" outlet boxes, accepts most manufacturers' light bulb protective cages.

### **Application:**

Incandescent lamp holder for use in attics, basements, closets and garages where pull chain on/off switch is

equired.

NOTE: NOT FOR USE IN CORROSIVE ENVIRONMENTS.