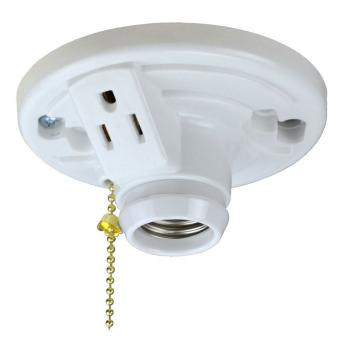

# **LH-13P**

Pull chain medium base incandescent lampholder with

grounded outlet

Mounting Description: 2 Screws

**Height:** 2-1/8 in **Width:** 4-9/16 in

#### Features:

Nickel plated brass screw shell, mounting slots accept  $3.5^{\circ}$  or  $4^{\circ}$  outlet boxes, accepts most manufacturers' light bulb protective cages.

### **Application:**

Incandescent lamp holder for use in attics, basements, closets and garages where pull chain on/off switch is

required and outlet is available.

NOTE: NOT FOR USE IN CORROSIVE ENVIRONMENTS.