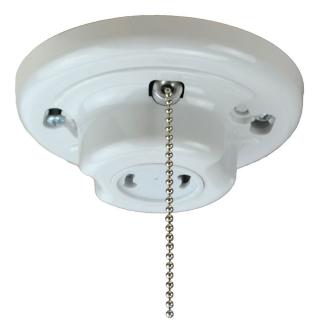

## LH-22WP

Pull chain two pin base GU24 lampholder

**Closure Type:** 

Mounting Description: 2 Screws

Box Features: Installation Type: Height: 1-25/32 in Width: 4-29/32 in

#### **Features:**

Two pin GU24 base, wire leads, mounting slots accept 3.5" or 4" outlet boxes, poly bagged.

## **Application:**

GU24 lamp holder for use in attics, basements, closets and garages where pull chain on/off switch is required. NOTE: NOT FOR USE IN CORROSIVE ENVIRONMENTS.