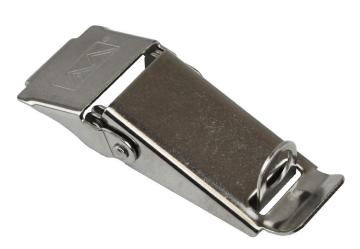

## LLPS-H

Stainless steel snap latch hardware kit for use with AMU and AMP series enclosures

## **Application:**

Metal latch replacement kit for Allied Moulded AMU and AMP series enclosures. Includes stainless steel slip-on snap latch.