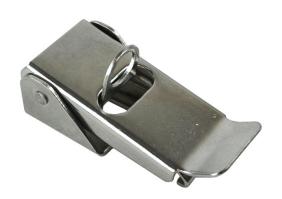

## **LLRS-H**

Stainless steel snap latch hardware kit for use with POLYLINE® 10"x8"x2" enclosures and HMI Cover Kits

## **Application:**

Metal latch replacement kit for Allied Moulded HMI cover kits and AMP1082 shallow Polyline enclosures. Includes stainless steel slip-on snap latch.