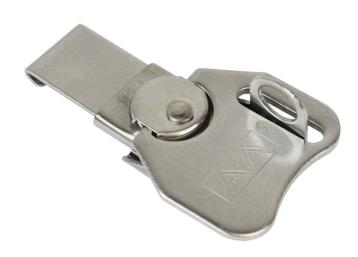

## LTPS-H

Stainless steel twist latch hardware kit for use with AMU and AMP series enclosures

## **Application:**

Metal latch replacement kit for Allied Moulded AMU and AMP series enclosures. Includes stainless steel slip-on twist latch.