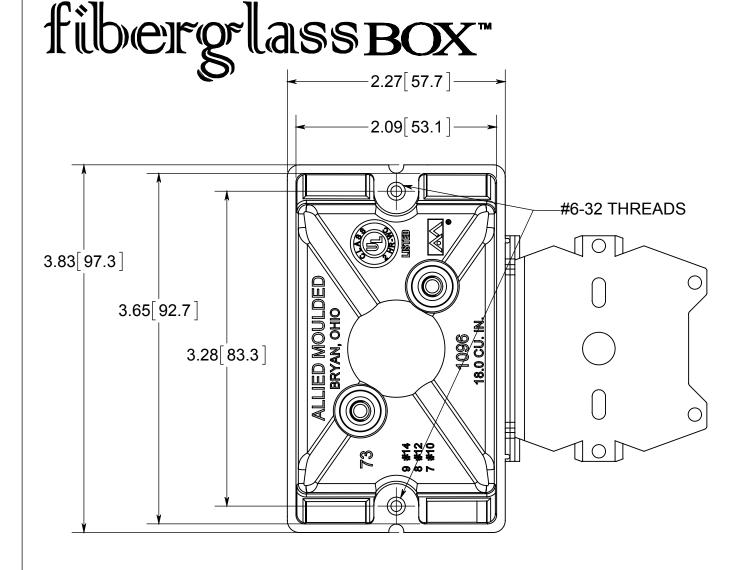

ISSUE DATE: 12/15/2014

NOTES: 1.) BOX MATERIAL: FIBERGLASS REINFORCED POLYESTER, BRACKET MATERIAL: GALVANIZED

2.) UL LISTED WITH 2 HOUR FIRE RATING FOR WALL AND CEILING
3.) "Z" HANGER BRACKET USED TO ATTACH BOX TO FACE OF WOOD OR STEEL STUDS. SECURE WITH APPROVED FASTENERS PER THE APPLICATION REQUIREMENTS.

## R ALLIED MOULDED PRODUCTS BRYAN, OHIO

The Original Fiber Glass Outlet Box

PRODUCT SERIES

SINGLE GANG 18.0 CU.IN.

1096-Z2