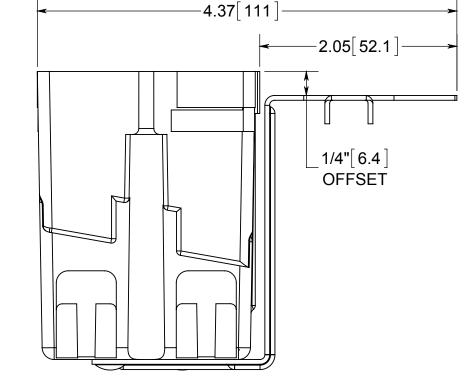

ISSUE DATE: 12/15/2014

NOTES: 1.) BOX MATERIAL: FIBERGLASS REINFORCED POLYESTER, BRACKET MATERIAL: GALVANIZED

2.) UL LISTED WITH 2 HOUR FIRE RATING FOR WALL AND CEILING
3.) "Z" HANGER BRACKET USED TO ATTACH BOX TO FACE OF WOOD OR STEEL STUDS. SECURE WITH APPROVED FASTENERS PER THE APPLICATION REQUIREMENTS.

1096-Z2