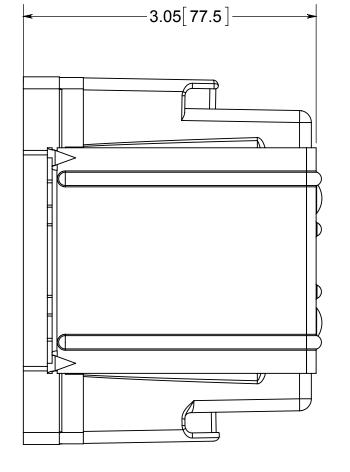

ISSUE DATE: 12/15/2014

NOTES: 1.) BOX MATERIAL: FIBERGLASS REINFORCED POLYESTER, BRACKET MATERIAL: GALVANIZED

2.) UL LISTED WITH 2 HOUR FIRE RATING FOR WALL AND CEILING
3.) "Z" HANGER BRACKET USED TO ATTACH BOX TO FACE OF WOOD OR STEEL STUDS. SECURE WITH APPROVED FASTENERS PER THE APPLICATION REQUIREMENTS.

1096-Z2