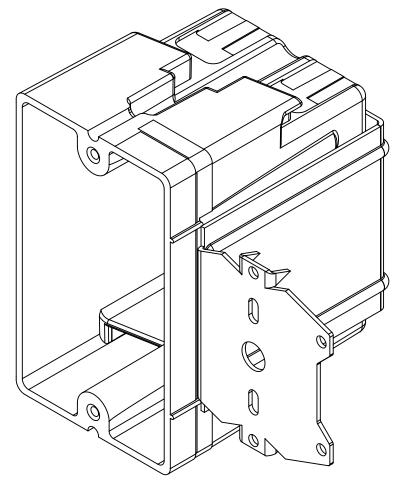

ISSUE DATE: 12/15/2014

NOTES: 1.) BOX MATERIAL: FIBERGLASS REINFORCED POLYESTER, BRACKET MATERIAL: GALVANIZED

2.) UL LISTED WITH 2 HOUR FIRE RATING FOR WALL AND CEILING
3.) "Z" HANGER BRACKET USED TO ATTACH BOX TO FACE OF WOOD OR STEEL STUDS. SECURE WITH APPROVED FASTENERS PER THE APPLICATION REQUIREMENTS.

1096-Z2