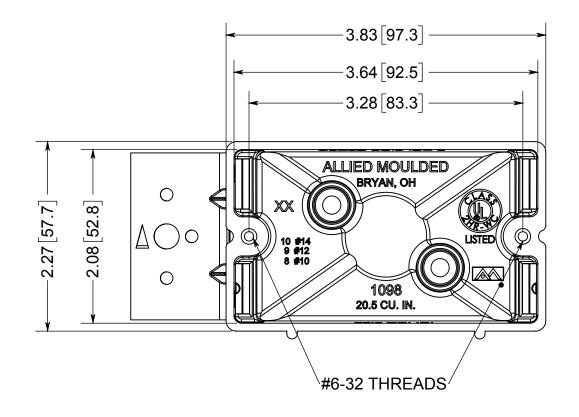

## R ALLIED MOULDED PRODUCTS BRYAN, OHIO

The Original Fiber Glass Outlet Box

PRODUCT SERIES

SINGLE GANG 20.5 CU. IN.

Part No.

1098-Z4H.WEB