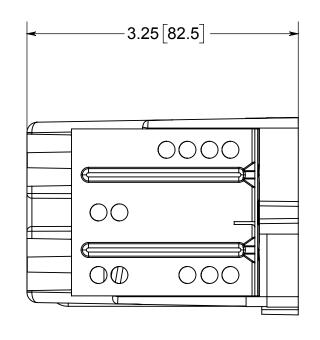

## R ALLIED MOULDED PRODUCTS BRYAN, OHIO

The Original Fiber Glass Outlet Box

PRODUCT SERIES

SINGLE GANG 20.5 CU. IN.

Part No.

1098-Z4H.WEB