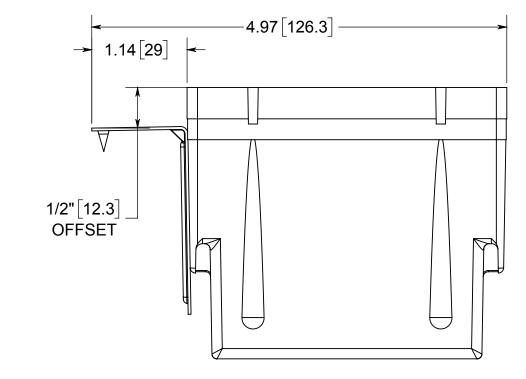

## fiberglass box"

NOTES:
1.) BOX MATERIAL: FIBERGLASS REINFORCED POLYESTER, BRACKET MATERIAL: GALVANIZED STEEL, BRACKET RIVET MATERIAL: HIGH DIELECTRIC (UL94V2) NYLON 6/6
2.) UL LISTED WITH 2 HOUR FIRE RATING FOR WALL AND CEILING
3.) "Z" HANGER BRACKET, HORIZONTAL MOUNT, USED TO ATTACH BOX TO FACE OF WOOD OR STEEL STUDS. SECURE WITH APPROVED FASTENERS PER THE APPLICATION REQUIREMENTS.

Part No.

1098-Z4H.WEB