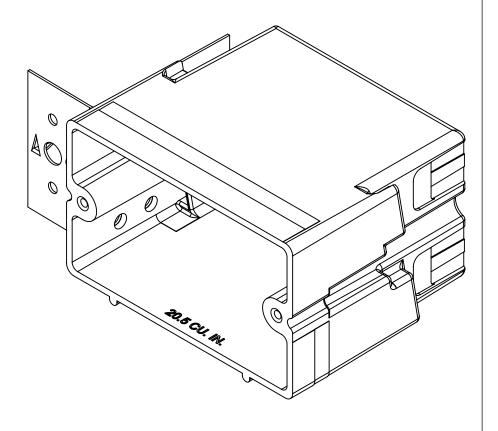

## fiberglass box"

NOTES:
1.) BOX MATERIAL: FIBERGLASS REINFORCED POLYESTER, BRACKET MATERIAL: GALVANIZED STEEL, BRACKET RIVET MATERIAL: HIGH DIELECTRIC (UL94V2) NYLON 6/6
2.) UL LISTED WITH 2 HOUR FIRE RATING FOR WALL AND CEILING
3.) "Z" HANGER BRACKET, HORIZONTAL MOUNT, USED TO ATTACH BOX TO FACE OF WOOD OR STEEL STUDS. SECURE WITH APPROVED FASTENERS PER THE APPLICATION REQUIREMENTS.

## R ALLIED MOULDED PRODUCTS BRYAN, OHIO

The Original Fiber Glass Outlet Box

PRODUCT SERIES

SINGLE GANG 20.5 CU. IN.

Part No.

1098-Z4H.WEB