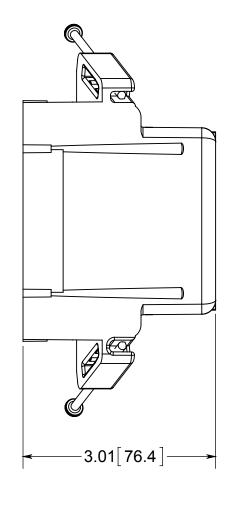

## fiberglass BOX"

NOTES:
1.) BOX MATERIAL: FIBERGLASS REINFORCED POLYESTER, NAIL MATERIAL: PLATED CARBON STEEL, WIRE CLAMP MATERIAL: GALVANIZED STEEL, WIRE CLAMP SCREW MATERIAL: ZINC PLATED STEEL
2.) UL LISTED WITH 2 HOUR FIRE RATING FOR WALL
3.) 3 WIRE CLAMPS FACTORY INSTALLED

## R ALLIED MOULDED PRODUCTS BRYAN, OHIO

The Original Fiber Glass Outlet Box

PRODUCT SERIES

THREE GANG 46.0 CU. IN.