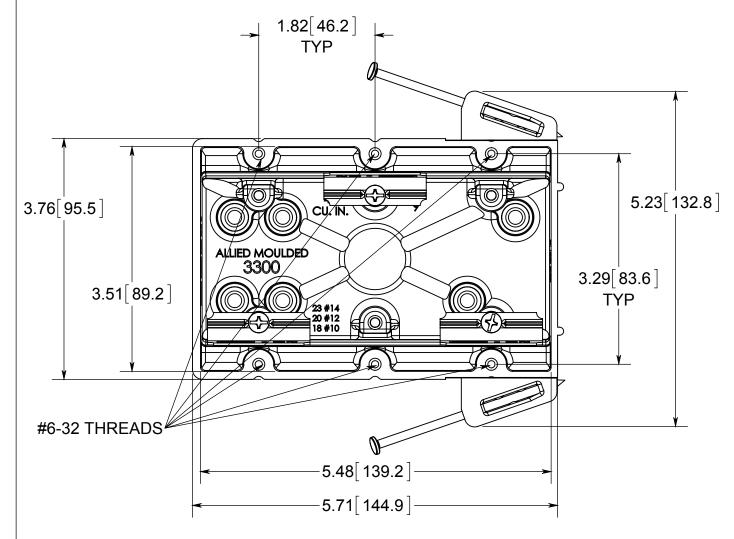

## fiberglass BOX"

NOTES:
1.) BOX MATERIAL: FIBERGLASS REINFORCED POLYESTER, NAIL MATERIAL: PLATED CARBON STEEL, WIRE CLAMP MATERIAL: GALVANIZED STEEL, WIRE CLAMP SCREW MATERIAL: ZINC PLATED STEEL
2.) UL LISTED WITH 2 HOUR FIRE RATING FOR WALL
3.) 3 WIRE CLAMPS FACTORY INSTALLED

## R ALLIED MOULDED PRODUCTS BRYAN, OHIO

The Original Fiber Glass Outlet Box

PRODUCT SERIES

THREE GANG 46.0 CU. IN.

Part No

3300-NC3