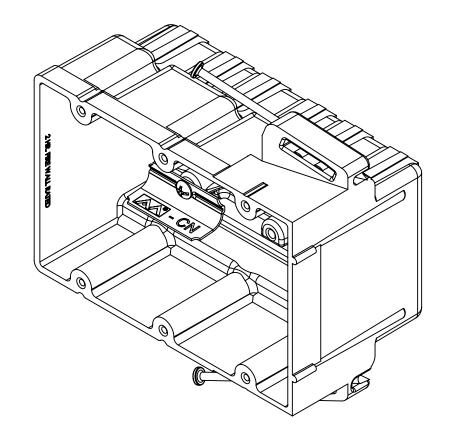

## fiberglass BOX"

NOTES:
1.) BOX MATERIAL: FIBERGLASS REINFORCED POLYESTER, NAIL MATERIAL: PLATED CARBON STEEL, WIRE CLAMP MATERIAL: GALVANIZED STEEL, WIRE CLAMP SCREW MATERIAL: ZINC PLATED STEEL
2.) UL LISTED WITH 2 HOUR FIRE RATING FOR WALL
3.) 3 WIRE CLAMPS FACTORY INSTALLED

## R ALLIED MOULDED PRODUCTS BRYAN, OHIO

The Original Fiber Glass Outlet Box

PRODUCT SERIES

THREE GANG 46.0 CU. IN.