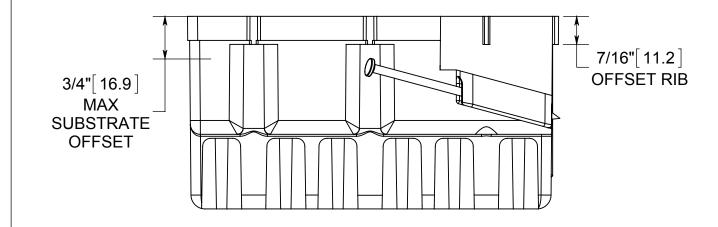

## fiberglass BOX"

NOTES:
1.) BOX MATERIAL: FIBERGLASS REINFORCED POLYESTER, NAIL MATERIAL: PLATED CARBON STEEL, WIRE CLAMP MATERIAL: GALVANIZED STEEL, WIRE CLAMP SCREW MATERIAL: ZINC PLATED STEEL
2.) UL LISTED WITH 2 HOUR FIRE RATING FOR WALL
3.) 3 WIRE CLAMPS FACTORY INSTALLED

## R ALLIED MOULDED PRODUCTS BRYAN, OHIO

The Original Fiber Glass Outlet Box

PRODUCT SERIES

THREE GANG 46.0 CU. IN.