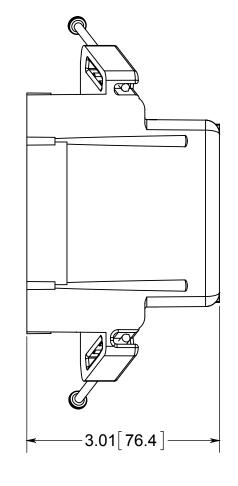

## fiberglass BOX"

1.) BOX MATERIAL: FIBERGLASS REINFORCED

NOTES:

POLYESTER, NAIL MATERIAL: PLATED CARBON STEEL, WIRE CLAMP MATERIAL: GALVANIZED STEEL, WIRE CLAMP SCREW MATERIAL: ZINC PLATED STEEL 2.) UL LISTED WITH 2 HOUR FIRE RATING FOR

## R ALLIED MOULDED PRODUCTS BRYAN, OHIO

The Original Fiber Glass Outlet Box

THREE GANG 46.0 CU. IN.

3300-NC6