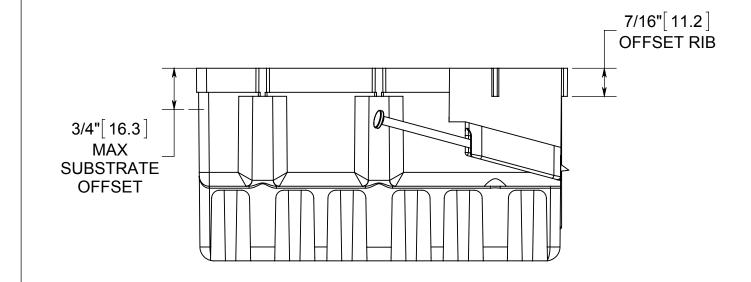

## fiberglass BOX"

1.) BOX MATERIAL: FIBERGLASS REINFORCED

NOTES:

POLYESTER, NAIL MATERIAL: PLATED CARBON STEEL, WIRE CLAMP MATERIAL: GALVANIZED STEEL, WIRE CLAMP SCREW MATERIAL: ZINC PLATED STEEL 2.) UL LISTED WITH 2 HOUR FIRE RATING FOR

## R ALLIED MOULDED PRODUCTS BRYAN, OHIO

The Original Fiber Glass Outlet Box

THREE GANG 46.0 CU. IN.

3300-NC6