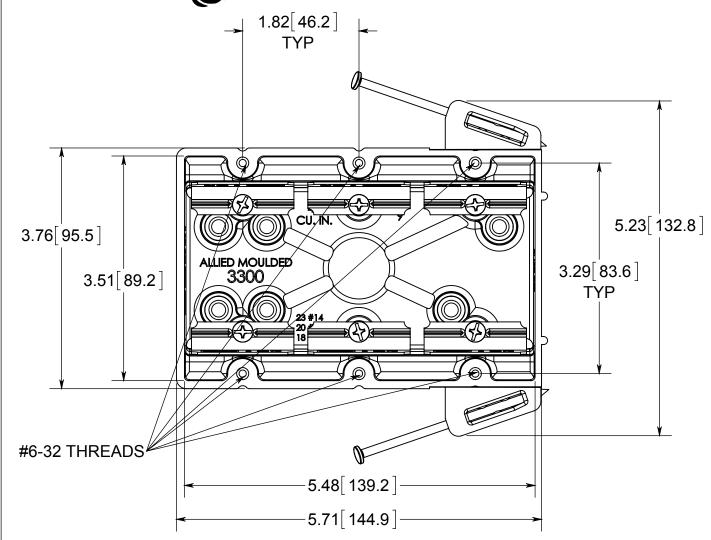

## fiberglass BOX"

1.) BOX MATERIAL: FIBERGLASS REINFORCED

NOTES:

POLYESTER, NAIL MATERIAL: PLATED CARBON STEEL, WIRE CLAMP MATERIAL: GALVANIZED STEEL, WIRE CLAMP SCREW MATERIAL: ZINC PLATED STEEL 2.) UL LISTED WITH 2 HOUR FIRE RATING FOR

3.) 6 WIRE CLAMPS FACTORY INSTALLED

## R ALLIED MOULDED PRODUCTS BRYAN, OHIO

The Original Fiber Glass Outlet Box

THREE GANG 46.0 CU. IN.

3300-NC6