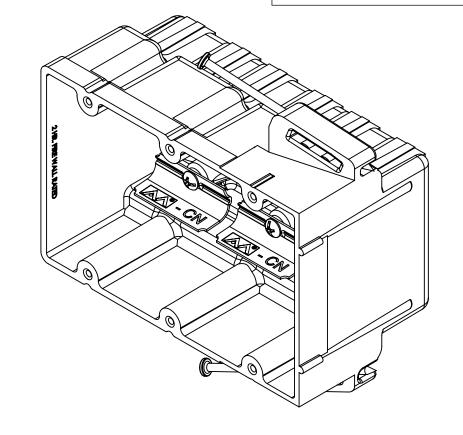

## fiberglass BOX"

1.) BOX MATERIAL: FIBERGLASS REINFORCED

NOTES:

POLYESTER, NAIL MATERIAL: PLATED CARBON STEEL, WIRE CLAMP MATERIAL: GALVANIZED STEEL, WIRE CLAMP SCREW MATERIAL: ZINC PLATED STEEL 2.) UL LISTED WITH 2 HOUR FIRE RATING FOR

3.) 6 WIRE CLAMPS FACTORY INSTALLED

## R ALLIED MOULDED PRODUCTS BRYAN, OHIO

The Original Fiber Glass Outlet Box

THREE GANG 46.0 CU. IN.

3300-NC6