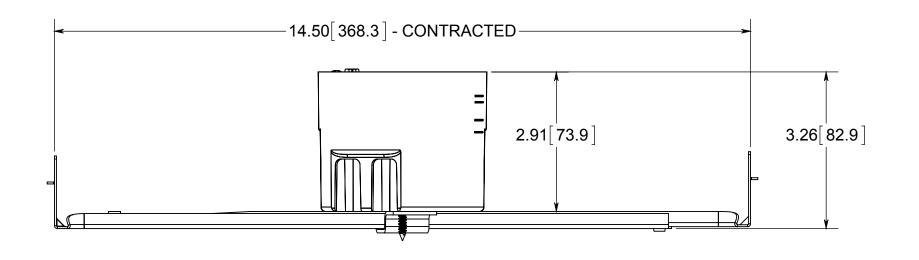

## NOTES:

1.) BOX MATERIAL: FIBERGLASS REINFORCED POLYESTER, SPEED KLAMP MATERIAL: PVC, BAR MATERIAL: GALVANIZED STEEL, MOUNTING BRACKET MATERIAL: GALVANIZED STEEL, MOUNTING BRACKET SCREW MATERIAL: ZINC PLATED STEEL, GROUND STRAP MATERIAL: GALVANIZED STEEL, GROUND STRAP MOUNTING SCREW MATERIAL: ZINC PLATED STEEL, GROUND SCREW MATERIAL: GREEN ZINC PLATED STEEL 2.) UL LISTED WITH 2 HOUR FIRE RATING FOR WALL AND CEILING

3.) SPEED KLAMPS FACTORY INSTALLED

## R ALLIED MOULDED PRODUCTS BRYAN, OHIO

The Original Fiber Glass Outlet Box

PRODUCT SERIES

3-1/2" ROUND 20.5 CU. IN.

Part No.

9335-GK