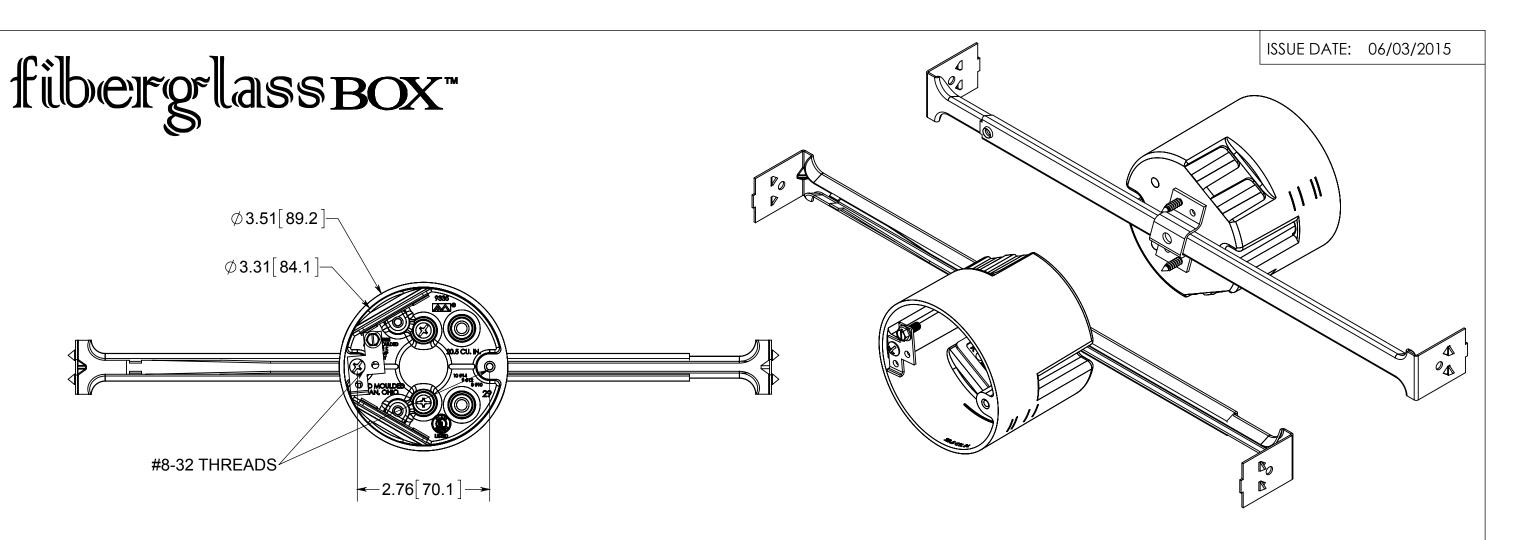

## NOTES:

1.) BOX MATERIAL: FIBERGLASS REINFORCED POLYESTER, SPEED KLAMP MATERIAL: PVC, BAR MATERIAL: GALVANIZED STEEL, MOUNTING BRACKET MATERIAL: GALVANIZED STEEL, MOUNTING BRACKET SCREW MATERIAL: ZINC PLATED STEEL, GROUND STRAP MATERIAL: GALVANIZED STEEL, GROUND STRAP MOUNTING SCREW MATERIAL: ZINC PLATED STEEL, GROUND SCREW MATERIAL: GREEN ZINC PLATED STEEL 2.) UL LISTED WITH 2 HOUR FIRE RATING FOR WALL AND CEILING

3.) SPEED KLAMPS FACTORY INSTALLED

## R ALLIED MOULDED PRODUCTS BRYAN, OHIO

The Original Fiber Glass Outlet Box

PRODUCT SERIES

3-1/2" ROUND 20.5 CU. IN.

Part No.

9335-GK