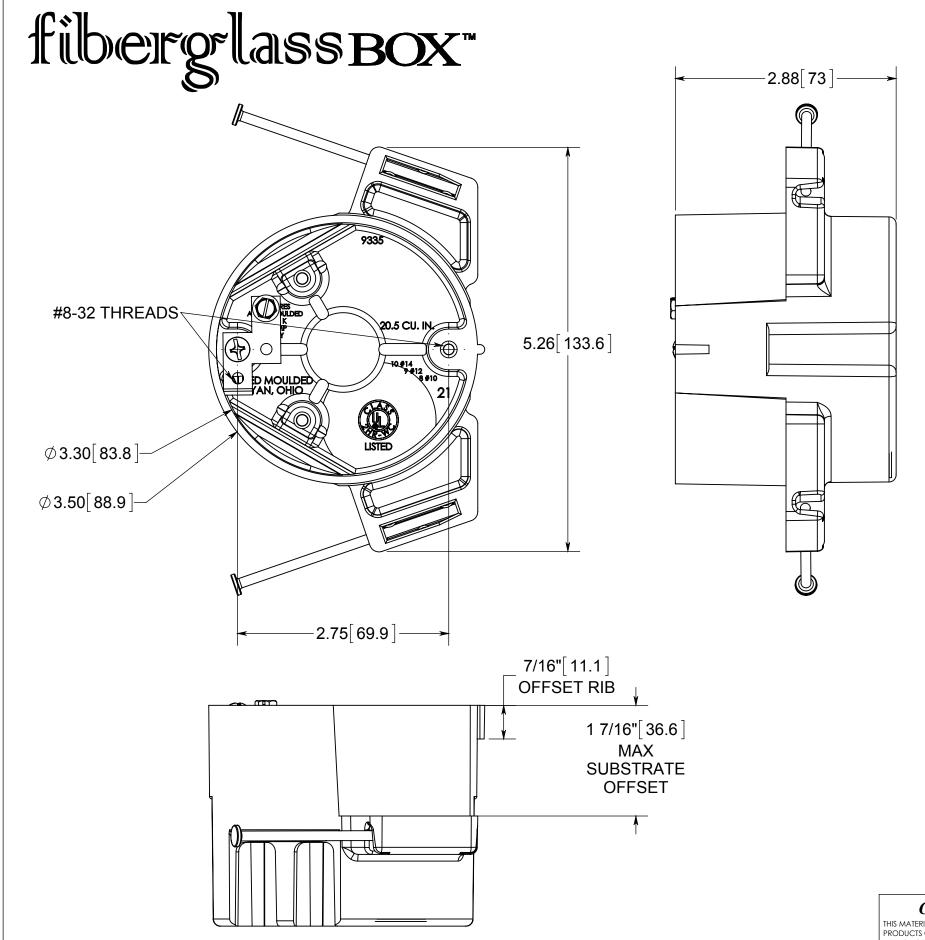

1.) BOX MATERIAL: FIBERGLASS REINFORCED POLYESTER, NAIL MATERIAL: PLATED CARBON STEEL, GROUND STRAP MATERIAL: GALVANIZED STEEL, GROUND STRAP MOUNTING SCREW MATERIAL: ZINC PLATED STEEL, GROUND SCREW MATERIAL: GREEN ZINC PLATED STEEL, SPEED KLAMP MATERIAL: PVC

2.) UL LISTED WITH 2 HOUR FIRE RATING FOR

WALL AND CEILING

3.) ANGLED MID-NAILED

4.) 2 SPEED KLAMPS BULK PACKED

## R ALLIED MOULDED PRODUCTS BRYAN, OHIO

The Original Fiber Glass Outlet Box

PRODUCT SERIES

3-1/2" ROUND 20.5 CU.IN.

Part No.

9335-NG