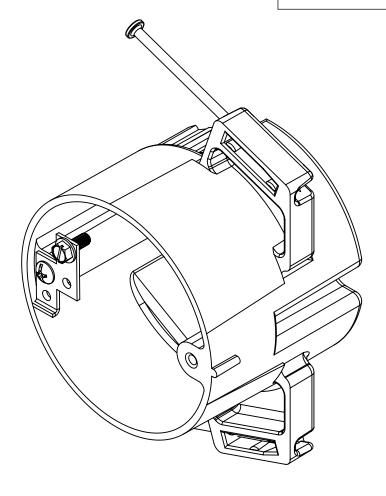

1.) BOX MATERIAL: FIBERGLASS REINFORCED POLYESTER, NAIL MATERIAL: PLATED CARBON STEEL, GROUND STRAP MATERIAL: GALVANIZED STEEL, GROUND STRAP MOUNTING SCREW MATERIAL: ZINC PLATED STEEL, GROUND SCREW MATERIAL: GREEN ZINC PLATED STEEL, SPEED KLAMP MATERIAL: PVC

2.) UL LISTED WITH 2 HOUR FIRE RATING FOR

WALL AND CEILING

3.) ANGLED MID-NAILED

4.) 2 SPEED KLAMPS BULK PACKED

## R ALLIED MOULDED PRODUCTS BRYAN, OHIO

The Original Fiber Glass Outlet Box

PRODUCT SERIES

3-1/2" ROUND 20.5 CU.IN.

Part No.

9335-NG