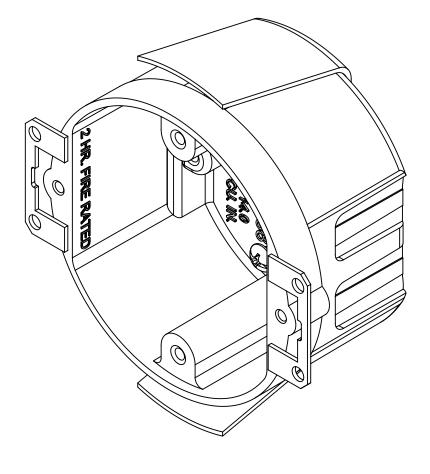

## fiberglass box"

NOTES:
1.) BOX MATERIAL: FIBERGLASS REINFORCED
POLYESTER, EAR MATERIAL: GALVANIZED
STEEL, SNAP BRACKET MATERIAL: GALVANIZED
STEEL, SNAP BRACKET SCREW MATERIAL: ZINC
PLATED STEEL, SPEED KLAMP MATERIAL: PVC
2.) UL LISTED WITH 2 HOUR FIRE RATING FOR
WALL AND CEILING
3.) 2 SPEED KLAMPS BULK PACKED

## R ALLIED MOULDED PRODUCTS BRYAN, OHIO

The Original Fiber Glass Outlet Box

PRODUCT SERIES

3-1/2" OLD WORK ROUND 14.0 CU. IN.