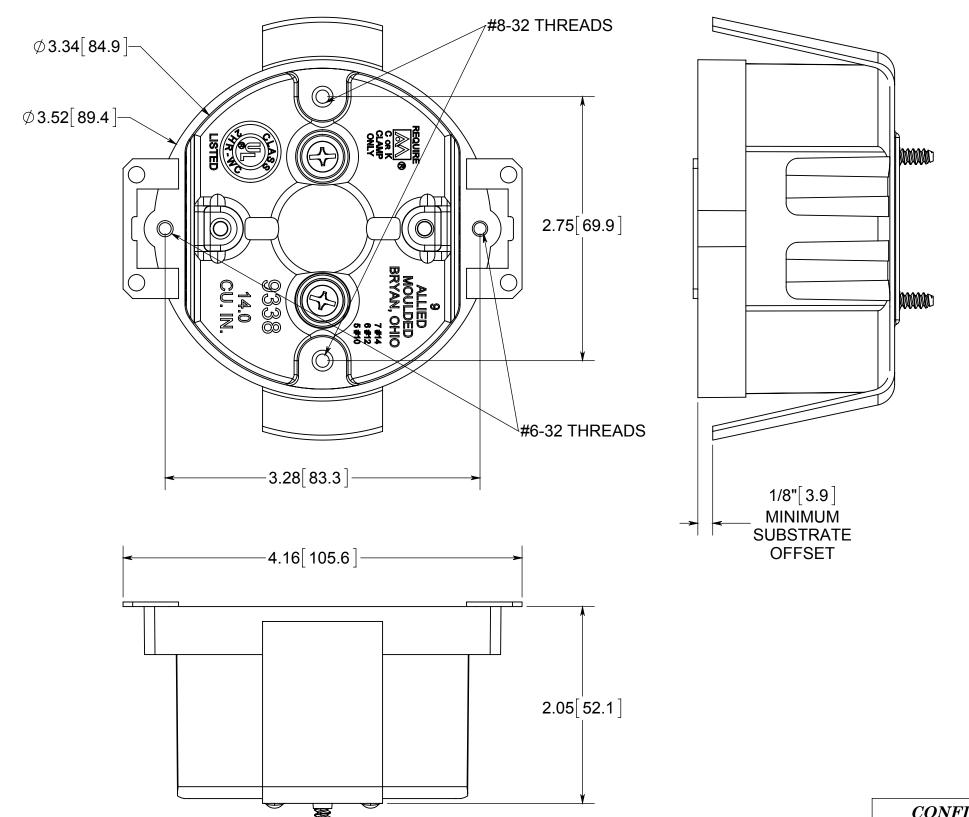

## fiberglass box"

NOTES:
1.) BOX MATERIAL: FIBERGLASS REINFORCED
POLYESTER, EAR MATERIAL: GALVANIZED
STEEL, SNAP BRACKET MATERIAL: GALVANIZED
STEEL, SNAP BRACKET SCREW MATERIAL: ZINC
PLATED STEEL, SPEED KLAMP MATERIAL: PVC
2.) UL LISTED WITH 2 HOUR FIRE RATING FOR
WALL AND CEILING
3.) 2 SPEED KLAMPS BULK PACKED

## R ALLIED MOULDED PRODUCTS BRYAN, OHIO

The Original Fiber Glass Outlet Box

PRODUCT SERIES

3-1/2" OLD WORK ROUND 14.0 CU. IN.

Part No.

9338-ES