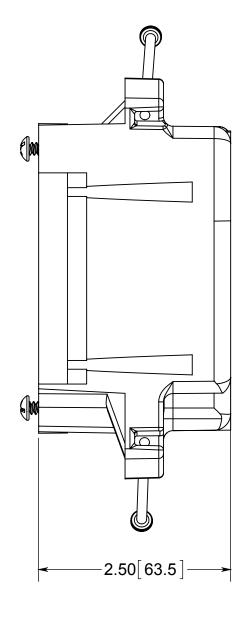

## fiberglass box"

1.) BOX MATERIAL: FIBERGLASS REINFORCED POLYESTER, NAIL MATERIAL: PLATED CARBON STEEL, SCREW MATERIAL: ZINC PLATED STEEL, WIRE CLAMP MATERIAL: GALVANIZED STEEL, WIRE CLAMP SCREW MATERIAL: ZINC PLATED STEEL

2.) UL LISTED WITH 2 HOUR FIRE RATING FOR WALL

3.) 2 WIRE CLAMPS FACTORY INSTALLED

## R ALLIED MOULDED PRODUCTS BRYAN, OHIO

The Original Fiber Glass Outlet Box

SQUARE JUNCTION BOX 32.3 CU. IN.