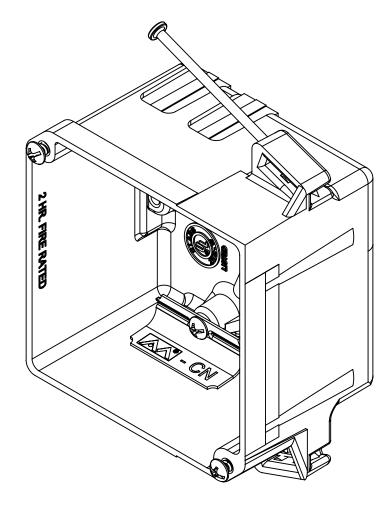

## fiberglass box"

1.) BOX MATERIAL: FIBERGLASS REINFORCED POLYESTER, NAIL MATERIAL: PLATED CARBON STEEL, SCREW MATERIAL: ZINC PLATED STEEL, WIRE CLAMP MATERIAL: GALVANIZED STEEL, WIRE CLAMP SCREW MATERIAL: ZINC PLATED STEEL

2.) UL LISTED WITH 2 HOUR FIRE RATING FOR WALL

3.) 2 WIRE CLAMPS FACTORY INSTALLED

## R ALLIED MOULDED PRODUCTS BRYAN, OHIO

The Original Fiber Glass Outlet Box

SQUARE JUNCTION BOX 32.3 CU. IN.