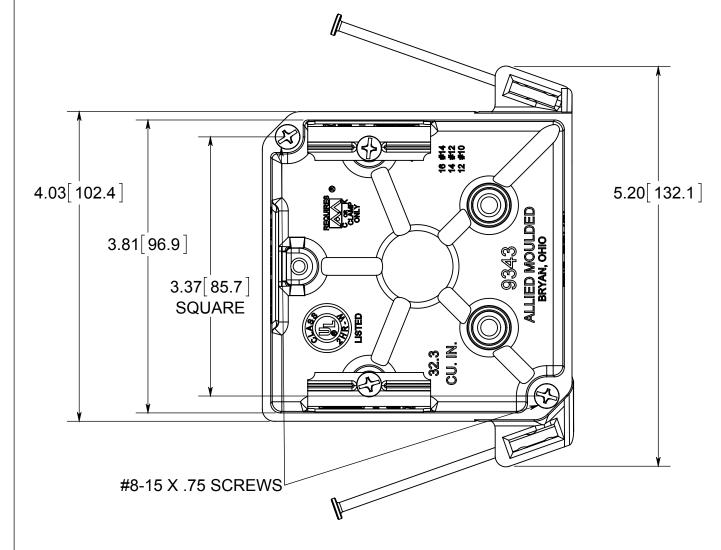

## fiberglass box"

1.) BOX MATERIAL: FIBERGLASS REINFORCED POLYESTER, NAIL MATERIAL: PLATED CARBON STEEL, SCREW MATERIAL: ZINC PLATED STEEL, WIRE CLAMP MATERIAL: GALVANIZED STEEL, WIRE CLAMP SCREW MATERIAL: ZINC PLATED STEEL

2.) UL LISTED WITH 2 HOUR FIRE RATING FOR WALL

3.) 2 WIRE CLAMPS FACTORY INSTALLED

## R ALLIED MOULDED PRODUCTS BRYAN, OHIO

The Original Fiber Glass Outlet Box

SQUARE JUNCTION BOX 32.3 CU. IN.

9343-NC2