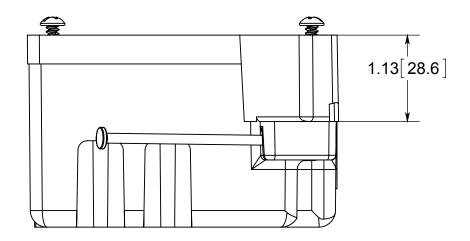

## fiberglass box"

1.) BOX MATERIAL: FIBERGLASS REINFORCED POLYESTER, NAIL MATERIAL: PLATED CARBON STEEL, SCREW MATERIAL: ZINC PLATED STEEL, WIRE CLAMP MATERIAL: GALVANIZED STEEL, WIRE CLAMP SCREW MATERIAL: ZINC PLATED STEEL

2.) UL LISTED WITH 2 HOUR FIRE RATING FOR WALL

3.) 2 WIRE CLAMPS FACTORY INSTALLED

## R ALLIED MOULDED PRODUCTS BRYAN, OHIO

The Original Fiber Glass Outlet Box

SQUARE JUNCTION BOX 32.3 CU. IN.